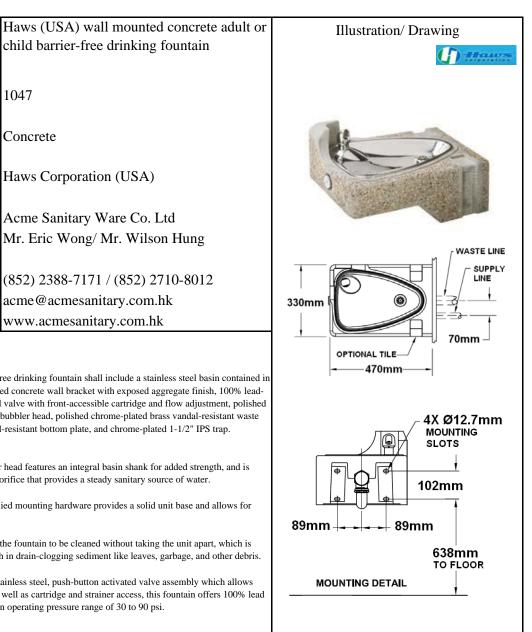

Wall mounted adult or child barrier-free drinking fountain shall include a stainless steel basin contained in a vandal-resistant, vibra-cast reinforced concrete wall bracket with exposed aggregate finish, 100% leadfree waterways, push-button operated valve with front-accessible cartridge and flow adjustment, polished chrome-plated brass vandal-resistant bubbler head, polished chrome-plated brass vandal-resistant waste strainer with top-down access, vandal-resistant bottom plate, and chrome-plated 1-1/2" IPS trap.

### BUBBLER HEAD

Polished chrome-plated brass bubbler head features an integral basin shank for added strength, and is equipped with a shielded, anti-squirt orifice that provides a steady sanitary source of water.

### MOUNTING

3/16" steel mounting plate with supplied mounting hardware provides a solid unit base and allows for easy installation to a framed wall.

## DRAIN CLEAN-OUT

Top-down access to the drain allows the fountain to be cleaned without taking the unit apart, which is ideal for outdoor settings that are high in drain-clogging sediment like leaves, garbage, and other debris.

With its patented (Pat.# 6,981,692) stainless steel, push-button activated valve assembly which allows for front access stream adjustment as well as cartridge and strainer access, this fountain offers 100% lead free waterways. The valve works at an operating pressure range of 30 to 90 psi.